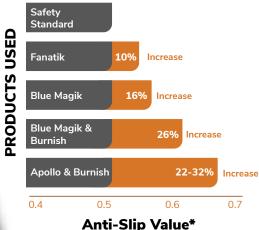

#### Slip-Resistance

Fanatik and our cleaners and restorers all meet ASTM D2047 method for slip resistance.

Proper maintenance keeps floors slip-resistant. This chart illustrates how slip resistance increases with proper use of floor finishes, floor cleaners and floor restorers.

\*ASTM D2047 requires a slip value of 0.5 or greater for approval.